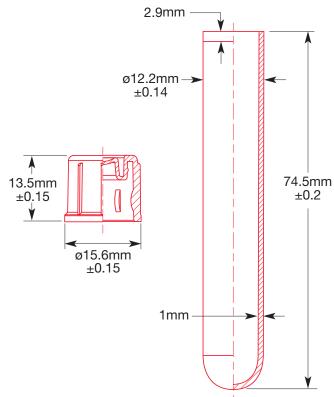

#### **Features**

- 5mL capacity
- 12 x 75mm
- Tubes available in polystyrene (PS) or polypropylene (PP)
- Cap made from low-density polyethylene (LDPE)
- Non-graduated

## **Technical Specifications**

| Polystyrene Tubes:                  |                                   |
|-------------------------------------|-----------------------------------|
| RCF Rating:                         | 1400 xg                           |
| Autoclavable:                       | No                                |
| Temperature Range:                  | -20°C to 70°C                     |
| Sterility:                          | Non-sterile                       |
|                                     |                                   |
| Polypropylene Tubes:                |                                   |
| Polypropylene Tubes:<br>RCF Rating: | 3000 xg                           |
| RCF Rating:                         | 3000 xg<br>Yes (with cap removed) |
| RCF Rating:                         | Yes (with cap removed)            |