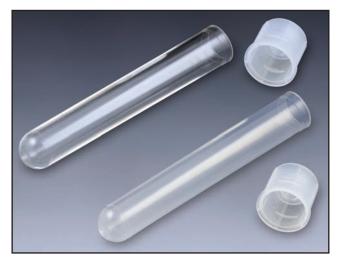

# 12 x 75mm Plastic Culture Tubes with Dual Position Cap

Item# 110405 / 110406

# Description

These Globe Scientific culture tubes are molded from premium grade polystyrene (PS) for clarity or polypropylene (PP) for impact strength and stability to common acids, alkalies, and solvents. The dual position cap provides either aerobic or anaerobic storage of culture samples.

#### **Features**

- 5mL capacity
- 12 x 75mm
- Tubes available in polystyrene (PS) or polypropylene (PP)
- Cap made from low-density polyethylene (LDPE)
- Non-graduated